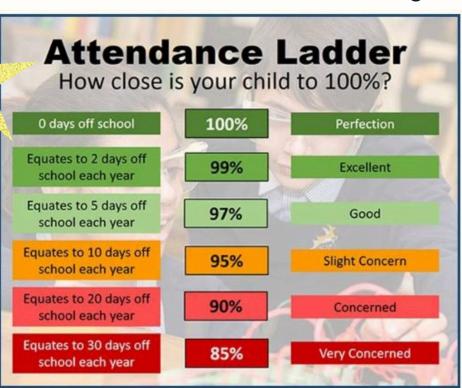

## Attendance Percentages Explained

You can check live attendance data on your child's MCAS account anytime. If your child's YTD (Year To Date) attendance is in the green zone you do not need to worry. However if they have a percentage lower than 96% you may well receive an attendance letter as outlined in our Attendance Policy. Parents of children with 90% or lower attendance will be invited in for an Attendance Contract meeting.