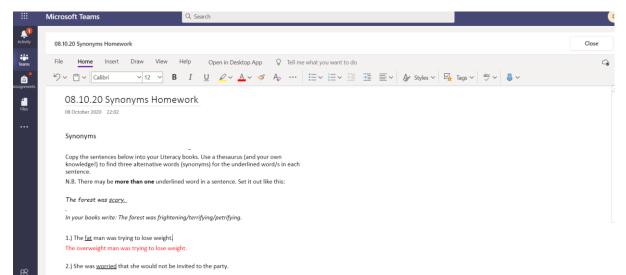

4) Your homework sheet will open in your class notebook. This uses a built-in app called OneNote. Below you can see that I have started to complete the homework and add my own sentence in red. My work will autosave. When you have finished click on **CLOSE**.