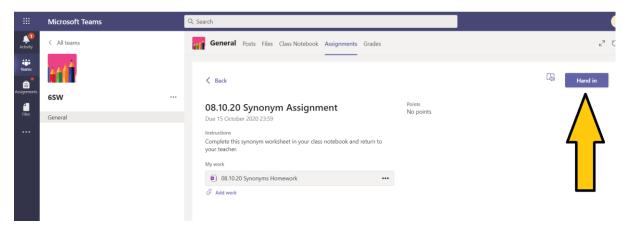

5) When you are ready, click on HAND IN. This will send your homework to your teacher.